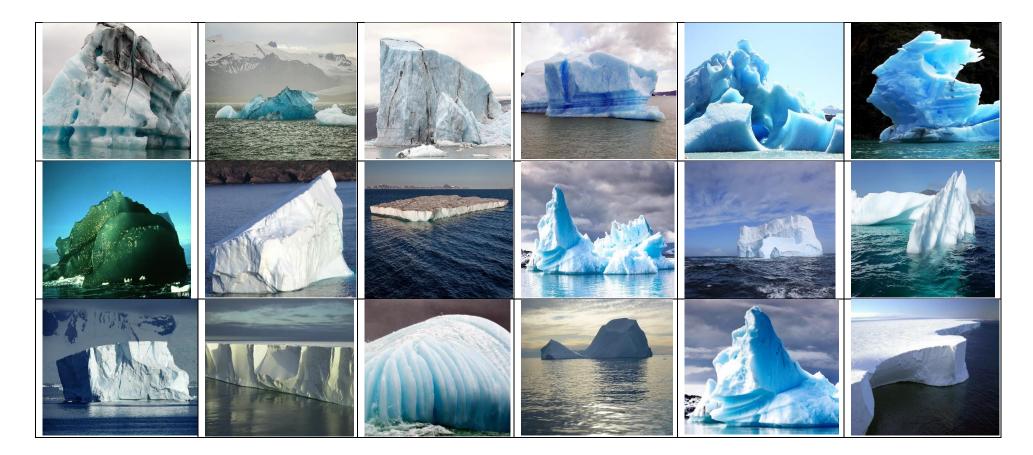

## All Things Icebergs – It's All About the Shape!

**Directions:** Icebergs come in all shapes and sizes. In this lab, you will categorize icebergs by shape. Cut the photos, then glue under the correct category. You might consider laying the photos out first!

| Icebergs: It is all about the shape!<br>www.movingmountainsdaily.com |          |      |       |           |        |
|----------------------------------------------------------------------|----------|------|-------|-----------|--------|
| Tabular                                                              | Pinnacle | Dome | Wedge | Dry Block | Blocky |
|                                                                      |          |      |       |           |        |
|                                                                      |          |      |       |           |        |
|                                                                      |          |      |       |           |        |
|                                                                      |          |      |       |           |        |
|                                                                      |          |      |       |           |        |
|                                                                      |          |      |       |           |        |
|                                                                      |          |      |       |           |        |
|                                                                      |          |      |       |           |        |
|                                                                      |          |      |       |           |        |

## All Things Icebergs – It's All About the Shape!

www.movingmountainsdaily.com